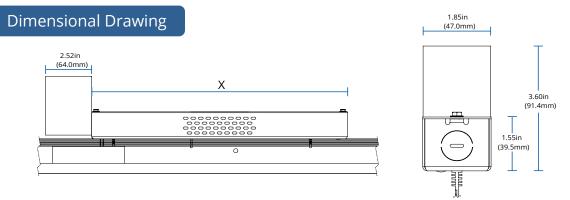

#### Line Voltage Products

JLC-Tech line voltage fixtures are available with a factory wired Acuity nLight nPS 80 EZ 0-10V dimming power pack. Drivers have a 120-277VAC universal input and the power pack communicates with an nLight network for dimming control.

Factory shop drawings will be provided at time of order.

Junction box length varies depending on product configuration. Refer to factory provided shop drawings for detailed information.

Consult factory for other configurations.