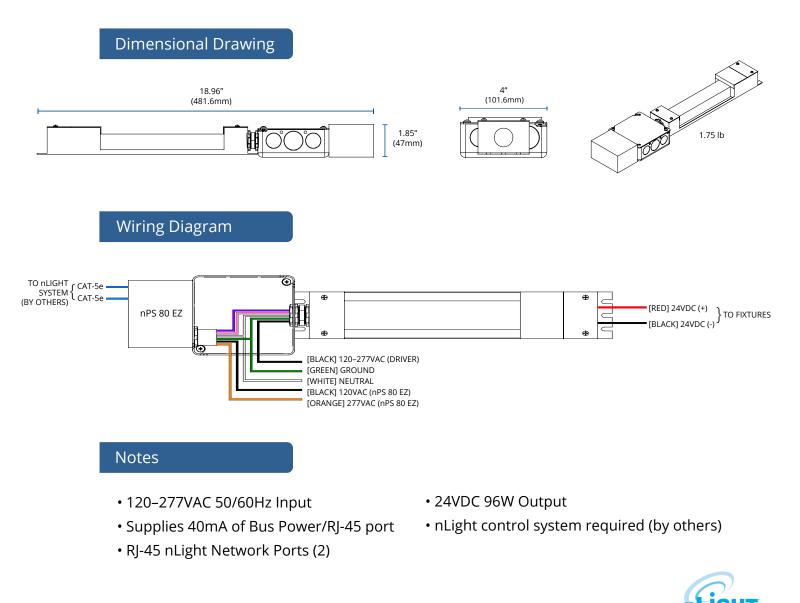

#### 24VDC Low Voltage Products

JLC-Tech 24VDC remote LED Drivers are available with a factory wired Acuity nLight nPS 80 EZ 0-10V dimming power pack. Drivers have a 120-277VAC universal input and the power pack communicates with an nLight network for dimming control. Compatible with 24VDC product lines, refer to fixture installation instructions for max run lengths.

Factory shop drawings will be provided at time of order.