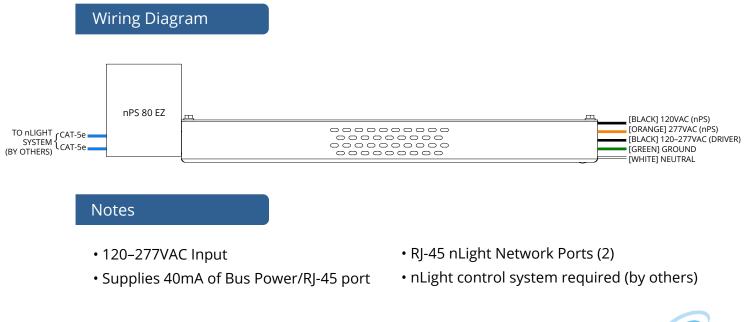

#### Line Voltage Products

JLC-Tech line voltage fixtures are available with a factory wired Acuity nLight nPS 80 EZ 0-10V dimming power pack. Drivers have a 120-277VAC universal input and the power pack communicates with an nLight network for dimming control.

Factory shop drawings will be provided at time of order.

Junction box length varies depending on product configuration. Refer to factory provided shop drawings for detailed information.

Consult factory for other configurations.