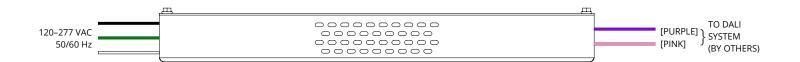

# Wiring Diagram

#### Notes

- 120-277VAC 50/60Hz Input
- DALI-2 (IES 62386)
- Control Channels: 1

- Dimming Range: 1%-100%
- Dimming Curve: Logarithmic

Consult factory for additional information.

#### Notes

- 120–277VAC 50/60Hz Input
- DALI-2 (IES 62386)
- Control Channels: 1

- Dimming Range: 1%–100%
- Dimming Curve: Logarithmic
- DALI Bus Power: 15V/56mA

Consult factory for custom programming profiles or for additional information.