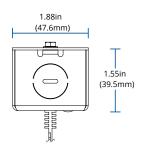

ilable with a DALI control option. Drivers have a 120-277VAC universal input and connections for DALI signal. Compatible with 24VDC product lines, refer to fixture installation instructions for max run lengths.

Factory shop drawings will be provided at time of order.

### **Dimensional Drawing**







# Wiring Diagram



#### Notes

- 120-277VAC 50/60Hz Input
- DALI-2 (IES 62386)
- Control Channels: 1

- Dimming Range: 1%-100%
- Dimming Curve: Logarithmic

Consult factory for additional information.



# DALI Controls Guide

# **Line Voltage Products**

JLC-Tech line voltage fixtures are available with a DALI control option. Drivers have a 120-277VAC universal input and connections for DALI signal.

Factory shop drawings will be provided at time of order.

### **Dimensional Drawing**





Junction box length varies depending on product configuration.

Refer to factory provided shop drawings for detailed information.

# Wiring Diagram



#### Notes

- 120–277VAC 50/60Hz Input
- DALI-2 (IES 62386)
- Control Channels: 1

- Dimming Range: 1%–100%
- Dimming Curve: Logarithmic
- DALI Bus Power: 15V/56mA

Consult factory for custom programming profiles or for additional information.