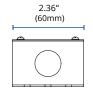

# DALI Controls Guide

## 24VDC Low Voltage Products

JLC-Tech 24VDC remote LED Drivers are available with a DALI control option. Drivers have a 120-277VAC universal input and connections for DALI signal. Compatible with 24VDC product lines, refer to fixture installation instructions for max run lengths.

Factory shop drawings will be provided at time of order.

### **Dimensional Drawing**







# Wiring Diagram



#### Notes

- 120-277VAC 50/60Hz Input
- DALI-2 (IES 62386)
- Control Channels: 1

- Dimming Range: 1%-100%
- Dimming Curve: Logarithmic

Consult factory for additional information.



# DALI Controls Guide

# **Line Voltage Products**

JLC-Tech line voltage fixtures are available with a DALI control option. Drivers have a 120-277VAC universal input and connections for DALI signal.

Factory shop drawings will be provided at time of order.

### **Dimensional Drawing**





Junction box length varies depending on product configuration.

Refer to factory provided shop drawings for detailed information.

# Wiring Diagram



#### Notes

- 120–277VAC 50/60Hz Input
- DALI-2 (IES 62386)
- Control Channels: 1

- Dimming Range: 1%–100%
- Dimming Curve: Logarithmic
- DALI Bus