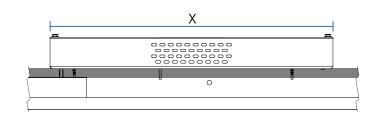

### **Dimensional Drawing**

### **Dimensional Drawing**

Junction box length varies depending on product configuration.

Refer to factory provided shop drawings for detailed information.