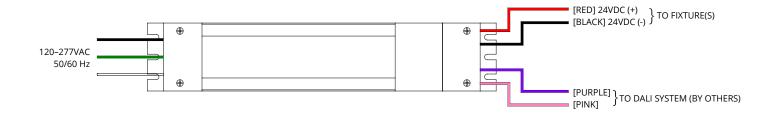

# Wiring Diagram

#### Notes

- 120-277VAC 50/60Hz Input
- DALI-2 (IES 62386)
- Control Channels: 1

- Dimming Range: 1%-100%
- Dimming Curve: Logarithmic

Consult factory for additional information.

#### Notes

- 120–277VAC 50/60Hz Input
- DALI-2 (IES 62386)
- Control Channels: 1

- Dimming Range: 1%–100%
- Dimming Curve: Logarithmic
- DALI Bus Power: 15V/56mA

Consult factory for custom programming profiles or for additional information.